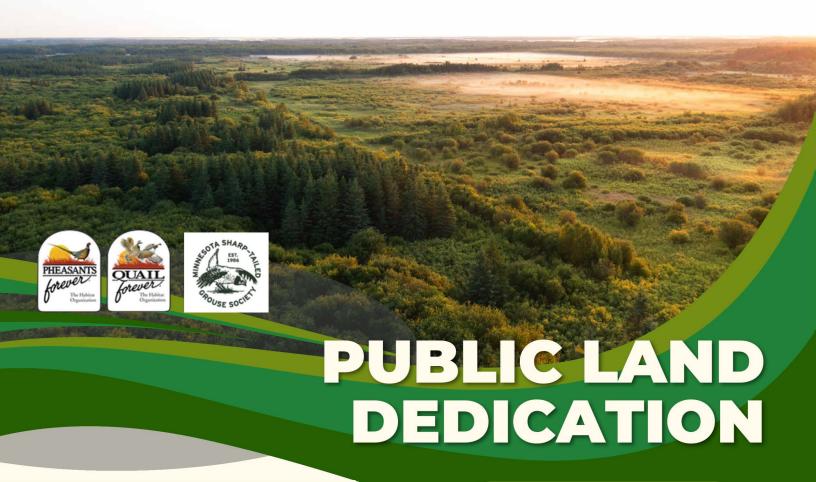

## **PLEASE JOIN US TO CELEBRATE THE CARP SWAMP WMA ADDITION**

YOU'RE INVITED

Please scan

to register and for location

details

Or go to: https://events.pheasantsforever.org/events

SATURDAY, MAY 3, 2025 Starts at 2:00 PM

This dedication will celebrate the recent 1,300-acre addition to the Carp Swamp Wildlife Management Area (WMA). The acquisition adjoins an existing 14,000-acre public lands complex and is located in Lake of the Woods County in Northern Minnesota, just south of Baudette. This acquisition expands on a unique mosaic of public lands in a traditional Minnesota Northwoods forest area.